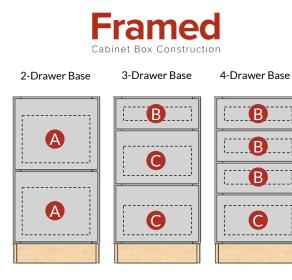

## INTERIOR DRAWER BOX DIMENSIONS

**EUROPEAN** 

ess

|               |     | Framed Interior Drawer Box |         |        |             |        |  |  |
|---------------|-----|----------------------------|---------|--------|-------------|--------|--|--|
|               |     | Width                      | Depth   | Height | Height<br>B | Height |  |  |
| Cabinet Width | 12" | 7-1/8"                     | 19-3/4" | n/a    | 2-1/2"      | 5-1/4" |  |  |
|               | 15" | 10-1/8"                    | 19-3/4" | n/a    | 2-1/2"      | 5-1/4" |  |  |
|               | 18" | 13-1/2"                    | 19-3/4" | 9-1/4" | 2-1/2"      | 5-1/4" |  |  |
|               | 21" | 16-1/8"                    | 19-3/4" | 9-1/4" | 2-1/2"      | 5-1/4" |  |  |
|               | 24" | 19-1/8"                    | 19-3/4" | 9-1/4" | 2-1/2"      | 5-1/4" |  |  |
|               | 27" | 22-1/8"                    | 19-3/4" | 9-1/4" | 2-1/2"      | 5-1/4" |  |  |
|               | 30" | 25-1/8"                    | 19-3/4" | 9-1/4" | 2-1/2"      | 5-1/4" |  |  |
|               | 33" | 28-1/8"                    | 19-3/4" | 9-1/4" | 2-1/2"      | 5-1/4" |  |  |
|               | 36" | 31-1/8"                    | 19-3/4" | 9-1/4" | 2-1/2"      | 5-1/4" |  |  |

Copyright © 2024 Kitchen Resource Direct, LLC. All rights reserved. | 877-573-0088 | customerservice@cabinets.com

Interior Drawer Box Dimensions