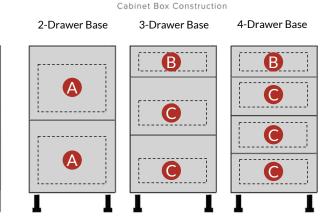

4-Drawer Base

B

B

B

C

**European Frameless Interior Drawer Box** 

| Width                                                     |   | Width Depth                                                                                                                                                                                                                                                               | Height                                                                                                     | Height<br>B                                                          | Height                                                   |
|-----------------------------------------------------------|---|---------------------------------------------------------------------------------------------------------------------------------------------------------------------------------------------------------------------------------------------------------------------------|------------------------------------------------------------------------------------------------------------|----------------------------------------------------------------------|----------------------------------------------------------|
| ." 8-7/8"                                                 | 1 | <b>12"</b> 8-7/8" 19-5/8"                                                                                                                                                                                                                                                 | ' 8-3/4"                                                                                                   | 2-13/16"                                                             | 4-5/16"                                                  |
| i" 11-7/8'                                                | 1 | <b>15"</b> 11-7/8" 19-5/8"                                                                                                                                                                                                                                                | ' 8-3/4"                                                                                                   | 2-13/16"                                                             | 4-5/16"                                                  |
| i" 14-7/8                                                 | 1 | <b>18</b> " 14-7/8" 19-5/8"                                                                                                                                                                                                                                               | ' 8-3/4"                                                                                                   | 2-13/16"                                                             | 4-5/16"                                                  |
| ." 17-7/8'                                                | 2 | 21" 17-7/8" 19-5/8"                                                                                                                                                                                                                                                       | ' 8-3/4"                                                                                                   | 2-13/16"                                                             | 4-5/16"                                                  |
| 20-7/8                                                    | 2 | 24" 20-7/8" 19-5/8"                                                                                                                                                                                                                                                       | ' 8-3/4"                                                                                                   | 2-13/16"                                                             | 4-5/16"                                                  |
| " 23-7/8                                                  | 2 | <b>27"</b> 23-7/8" 19-5/8"                                                                                                                                                                                                                                                | ' 8-3/4"                                                                                                   | 2-13/16"                                                             | 4-5/16"                                                  |
| " 26-7/8                                                  | 3 | <b>30"</b> 26-7/8" 19-5/8"                                                                                                                                                                                                                                                | ' 8-3/4"                                                                                                   | 2-13/16"                                                             | 4-5/16"                                                  |
| . 29-7/8                                                  | 3 | <b>33"</b> 29-7/8" 19-5/8"                                                                                                                                                                                                                                                | ' 8-3/4"                                                                                                   | 2-13/16"                                                             | 4-5/16"                                                  |
| 32-7/8                                                    | 3 | <b>36"</b> 32-7/8" 19-5/8"                                                                                                                                                                                                                                                | ' 8-3/4"                                                                                                   | 2-13/16"                                                             | 4-5/16"                                                  |
| " 14-7/8" 17-7/8" 20-7/8" 23-7/8" 23-7/8" 26-7/8" 29-7/8" |   | 18"         14-7/8"         19-5/8"           21"         17-7/8"         19-5/8"           24"         20-7/8"         19-5/8"           27"         23-7/8"         19-5/8"           30"         26-7/8"         19-5/8"           33"         29-7/8"         19-5/8" | <ul> <li>8-3/4"</li> <li>8-3/4"</li> <li>8-3/4"</li> <li>8-3/4"</li> <li>8-3/4"</li> <li>8-3/4"</li> </ul> | 2-13/16"<br>2-13/16"<br>2-13/16"<br>2-13/16"<br>2-13/16"<br>2-13/16" | 4-5/16<br>4-5/16<br>4-5/16<br>4-5/16<br>4-5/16<br>4-5/16 |

Copyright © 2024 Kitchen Resource Direct, LLC. All rights reserved. | 877-573-0088 | customerservice@cabinets.com

Interior Drawer Box Dimensions