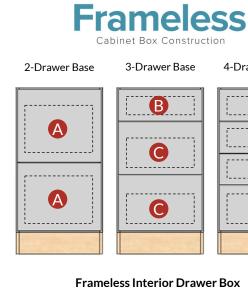

|               |     | FIGHTERSS INCENDED DI AWEL DOX |         |        |             |        |  |  |
|---------------|-----|--------------------------------|---------|--------|-------------|--------|--|--|
|               |     | Width                          | Depth   | Height | Height<br>B | Height |  |  |
| Cabinet Width | 12" | 9-1/8"                         | 19-3/4" | n/a    | 3-1/4"      | 5-1/4" |  |  |
|               | 15" | 12-1/8"                        | 19-3/4" | n/a    | 3-1/4"      | 5-1/4" |  |  |
|               | 18" | 15-1/8"                        | 19-3/4" | 9-1/4" | 3-1/4"      | 5-1/4" |  |  |
|               | 21" | 18-1/8"                        | 19-3/4" | 9-1/4" | 3-1/4"      | 5-1/4" |  |  |
|               | 24" | 21-1/8"                        | 19-3/4" | 9-1/4" | 3-1/4"      | 5-1/4" |  |  |
|               | 27" | 24-1/8"                        | 19-3/4" | 9-1/4" | 3-1/4"      | 5-1/4" |  |  |
|               | 30" | 27-1/8"                        | 19-3/4" | 9-1/4" | 3-1/4"      | 5-1/4" |  |  |
|               | 33" | 30-1/8"                        | 19-3/4" | 9-1/4" | 3-1/4"      | 5-1/4" |  |  |
|               | 36" | 33-1/8"                        | 19-3/4" | 9-1/4" | 3-1/4"      | 5-1/4" |  |  |

Copyright © 2024 Kitchen Resource Direct, LLC. All rights reserved. | 877-573-0088 | customerservice@cabinets.com

Interior Drawer Box Dimensions