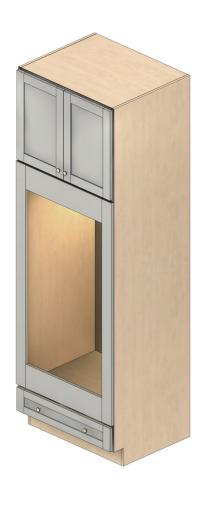

## OVD CABINET

### Working With A Built-In Appliance Cabinet

All Cabinets.com appliance cabinets are manufactured with a small framed opening that is intended to be modified on-site to fit your specific appliances. This allows flexibility to fit a variety of appliance makes and models, and gives you the ability to get a custom fit. It is important to understand what appliance types work best and where you may have to make additional on-site accommodations to fit your desired appliances. Be sure to consult your appliance manufacturer's installation instructions for specifications on minimum and maximum cutout size requirements.

#### Double Oven Cabinets (OVD)

This cabinet is intended for a double oven unit, or in some cases a combination microwave oven unit. Most double ovens will take a large portion of the opening, and leave around 2" above and below the unit. If it is used for a combination microwave oven unit, there may be around 6" of space above and below the appliance. Though the bottom drawer is quite small, the advantage of this cabinet is that you have one large vertical opening that can fit almost any double oven or combination microwave oven. Depending on your appliance configuration, additional trim pieces may be required - consult with your Cabinets.com Designer.