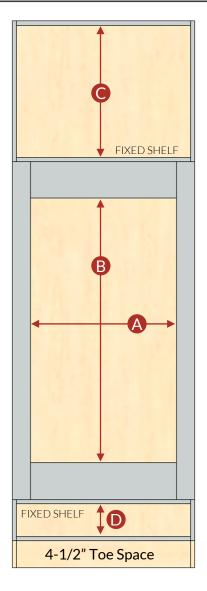

#### Maximum and Minimum Cut-Out Dimensions

A loose shelf for oven support is supplied with this cabinet.

|           | A<br>Cut-Out |         | B<br>Cut-Out |          | С         | D       |
|-----------|--------------|---------|--------------|----------|-----------|---------|
| Cabinet   | min.         | max.    | min.         | max.     |           |         |
| OVD3084   | 23-3/8"      | 27-5/8" | 45"          | 55"      | 13-11/16" | 7-1/16" |
| OVD3087   | 23-3/8"      | 27-5/8" | 45"          | 55"      | 16-11/16" | 7-1/16" |
| OVD3090   | 23-3/8"      | 27-5/8" | 45-5/16"     | 55-5/16" | 19-3/8"   | 7-1/16" |
| OVD3093   | 23-3/8"      | 27-5/8" | 45-5/16"     | 55"      | 22-3/8"   | 7-1/16" |
| OVD3096   | 23-3/8"      | 27-5/8" | 45"          | 55"      | 25-11/16" | 7-1/16" |
|           | Cut-Out      |         | Cut-Out      |          |           |         |
|           | min.         | max.    | min.         | max.     |           |         |
| OVD31.584 | 24-7/8"      | 29-1/8" | 45"          | 55"      | 13-11/16" | 7-1/16" |
| OVD31.587 | 24-7/8"      | 29-1/8" | 45"          | 55"      | 16-11/16" | 7-1/16" |
| OVD31.590 | 24-7/8"      | 29-1/8" | 45-5/16"     | 55-5/16" | 19-3/8"   | 7-1/16" |
| OVD31.593 | 24-7/8"      | 29-1/8" | 45-5/16"     | 55"      | 22-3/8"   | 7-1/16" |
| OVD31.596 | 24-7/8"      | 29-1/8" | 45"          | 55"      | 25-11/16" | 7-1/16" |
|           | Cut-Out      |         | Cut-Out      |          |           |         |
|           | min.         | max.    | min.         | max.     |           |         |
| OVD3384   | 26-3/8"      | 30-5/8" | 45"          | 55"      | 13-11/16" | 7-1/16" |
| OVD3387   | 26-3/8"      | 30-5/8" | 45"          | 55"      | 16-11/16" | 7-1/16" |
| OVD3390   | 26-3/8"      | 30-5/8" | 45-5/16"     | 55-5/16" | 19-3/8"   | 7-1/16" |
| OVD3393   | 26-3/8"      | 30-5/8" | 45-5/16"     | 55"      | 22-3/8"   | 7-1/16" |
| OVD3396   | 26-3/8"      | 30-5/8" | 45"          | 55"      | 25-11/16" | 7-1/16" |