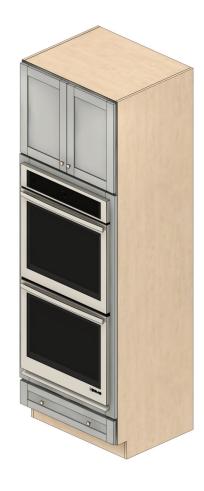

#### Double Oven Cabinets (OVD)

This cabinet is intended for a double oven unit, or in some cases a combination microwave oven unit. Most double ovens will take a large portion of the opening, and leave around 2" above and below the unit. If it is used for a combination microwave oven unit, there may be around 6" of space above and below the appliance. Though the bottom drawer is quite small, the advantage of this cabinet is that you have one large vertical opening that can fit almost any double oven or combination microwave oven. Depending on your appliance configuration, additional trim pieces may be required - consult with your Cabinets.com Designer.

# OVD CABINET