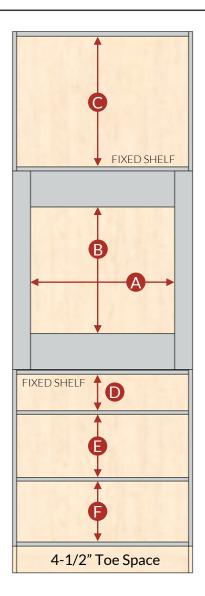

#### Maximum and Minimum Cut-Out Dimensions

A loose shelf for oven support is supplied with this cabinet.

|         | Α       |         | В        |          | С         | D        | E        | F         |
|---------|---------|---------|----------|----------|-----------|----------|----------|-----------|
|         | Cut-Out |         | Cut-Out  |          |           |          |          |           |
| Cabinet | min.    | max.    | min.     | max.     |           |          |          |           |
| OSD3084 | 23-3/8" | 27-5/8" | 20-5/16" | 30-5/16" | 16-11/16" | 5-11/16" | 11-5/16" | 10-11/16" |
| OSD3087 | 23-3/8" | 27-5/8" | 20-5/8"  | 30-5/16" | 19-3/8"   | 5-11/16" | 11-5/16" | 10-11/16" |
| OSD3090 | 23-3/8" | 27-5/8" | 20-5/8"  | 30-5/8"  | 22-3/8"   | 5-11/16" | 11-5/16" | 10-11/16" |
| OSD3093 | 23-3/8" | 27-5/8" | 20-5/16" | 30-5/16" | 25-11/16" | 5-11/16" | 11-5/16" | 10-11/16" |
| OSD3096 | 23-3/8" | 27-5/8" | 20-5/16" | 30-5/16" | 28-11/16" | 5-11/16" | 11-5/16" | 10-11/16" |
|         | Cut-Out |         | Cut-Out  |          |           |          |          |           |
|         | min.    | max.    | min.     | max.     |           |          |          |           |
| OSD3384 | 26-3/8" | 30-5/8" | 20-5/16" | 30-5/16" | 16-11/16" | 5-11/16" | 11-5/16" | 10-11/16" |
| OSD3387 | 26-3/8" | 30-5/8" | 20-5/8"  | 30-5/16" | 19-3/8"   | 5-11/16" | 11-5/16" | 10-11/16" |
| OSD3390 | 26-3/8" | 30-5/8" | 20-5/8"  | 30-5/8"  | 22-3/8"   | 5-11/16" | 11-5/16" | 10-11/16" |
| OSD3393 | 26-3/8" | 30-5/8" | 20-5/16" | 30-5/16" | 25-11/16" | 5-11/16" | 11-5/16" | 10-11/16" |
| OSD3396 | 26-3/8" | 30-5/8" | 20-5/16" | 30-5/16" | 28-11/16" | 5-11/16" | 11-5/16" | 10-11/16" |