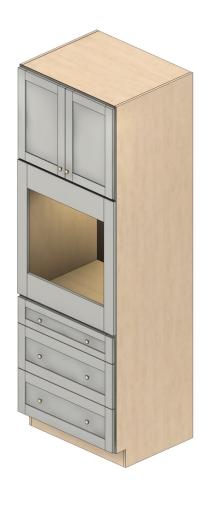

### Single Oven Cabinet (OSD)

This cabinet is intended for a single oven unit, which allows the three drawers below to remain intact. This cabinet may also be used for a built-in-microwave with trim kit, however, additional trim pieces may be required; consult with your Cabinets.com Designer.