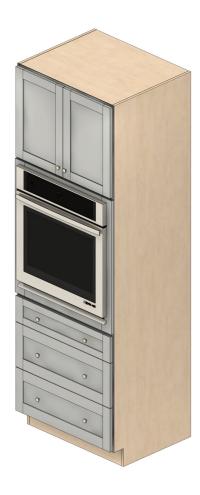

### Single Oven Cabinet (OSD)

This cabinet is intended for a single oven unit, which allows the three drawers below to remain intact. This cabinet may also be used for a built-in-microwave with trim kit, however, additional trim pieces may be required; consult with your Cabinets.com Designer.