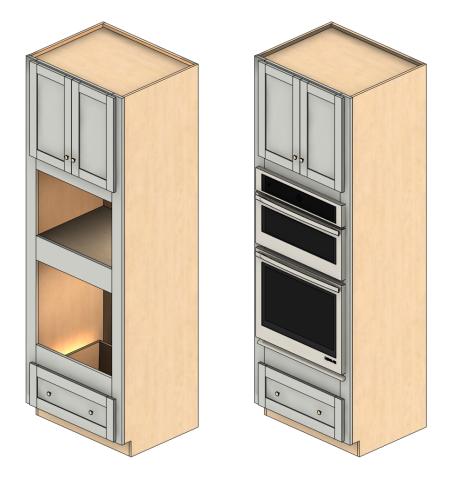

## Working With A Built-In Appliance Cabinet

All Cabinets.com appliance cabinets are manufactured with a small framed opening that is intended to be modified on-site to fit your specific appliances. This allows flexibility to fit a variety of appliance makes and models, and gives you the ability to get a custom fit. It is important to understand what appliance types work best and where you may have to make additional on-site accommodations to fit your desired appliances. Be sure to consult your appliance manufacturer's installation instructions for specifications on minimum and maximum cutout size requirements.

## Single Oven Microwave Cabinet (SOM)

This cabinet is intended for a single oven and separate built-in microwave unit. The fixed shelf and rail create a divider between the two appliances. This cabinet can also be used for a combination microwave oven unit, if you choose to remove the center fixed rail and shelf to create one large opening between the top and bottom drawer. The advantage of this is that you get a larger drawer below and less wasted space. **The vertical stiles on the face frame of this cabinet are wider** in order to accommodate the oven cutout, so the upper doors have more of a face frame reveal on either side. This cabinet can be custom-ordered to have less reveal; consult with your Cabinets.com Designer. SOM CABINET