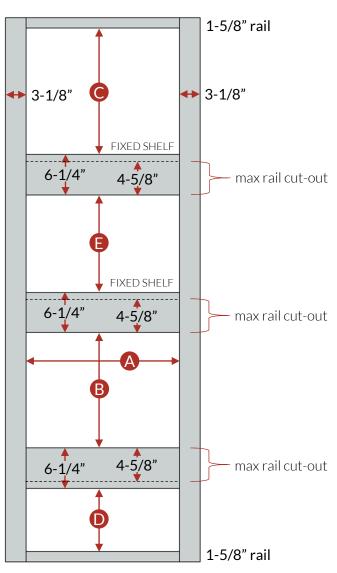

## Maximum and Minimum Cut-Out Dimensions

A loose shelf for oven support is supplied with this cabinet.

|         |              | •         | ι.           | -       | I            | -       |     |        | I 🔶 | 3-1 |
|---------|--------------|-----------|--------------|---------|--------------|---------|-----|--------|-----|-----|
|         | A<br>Cut-Out |           | B<br>Cut-Out |         | E<br>Cut-Out |         | С   | D      |     |     |
|         |              |           |              |         |              |         |     |        |     |     |
| Cabinet | min.         | max.      | min.         | max.    | min.         | max.    |     |        |     | -   |
| SOM2784 | 20-3/4"      | 24-15/16" | 18-1/4"      | 25-1/4" | 15"          | 21-1/4" | 15" | 9-3/4" |     | 6   |
| SOM2787 | 20-3/4"      | 24-15/16" | 18-1/4"      | 25-1/4" | 15"          | 21-1/4" | 18" | 9-3/4" |     |     |
| SOM2790 | 20-3/4"      | 24-15/16" | 18-1/4"      | 25-1/4" | 15"          | 21-1/4" | 21" | 9-3/4" |     |     |
| SOM2793 | 20-3/4"      | 24-15/16" | 18-1/4"      | 25-1/4" | 15"          | 21-1/4" | 24" | 9-3/4" |     |     |
| SOM2796 | 20-3/4"      | 24-15/16" | 18-1/4"      | 25-1/4" | 15"          | 21-1/4" | 27" | 9-3/4" |     |     |
|         | Cut-Out      |           | Cut-Out      |         | Cut-Out      |         |     |        |     |     |
|         | min.         | max.      | min.         | max.    | min.         | max.    |     |        |     |     |
| SOM3084 | 23-3/4"      | 27-15/16" | 18-1/4"      | 25-1/4" | 15"          | 21-1/4" | 15" | 9-3/4" |     | 6   |
| SOM3087 | 23-3/4"      | 27-15/16" | 18-1/4"      | 25-1/4" | 15"          | 21-1/4" | 18" | 9-3/4" |     |     |
| SOM3090 | 23-3/4"      | 27-15/16" | 18-1/4"      | 25-1/4" | 15"          | 21-1/4" | 21" | 9-3/4" |     |     |
| SOM3093 | 23-3/4"      | 27-15/16" | 18-1/4"      | 25-1/4" | 15"          | 21-1/4" | 24" | 9-3/4" |     |     |
| SOM3096 | 23-3/4"      | 27-15/16" | 18-1/4"      | 25-1/4" | 15"          | 21-1/4" | 27" | 9-3/4" |     |     |
|         | Cut-Out      |           | Cut-Out      |         | Cut-Out      |         |     |        |     |     |
|         | min.         | max.      | min.         | max.    | min.         | max.    |     |        |     |     |
| SOM3384 | 26-3/4"      | 30-15/16" | 18-1/4"      | 25-1/4" | 15"          | 21-1/4" | 15" | 9-3/4" | Î.  | 6   |
| SOM3387 | 26-3/4"      | 30-15/16" | 18-1/4"      | 25-1/4" | 15"          | 21-1/4" | 18" | 9-3/4" |     |     |
| SOM3390 | 26-3/4"      | 30-15/16" | 18-1/4"      | 25-1/4" | 15"          | 21-1/4" | 21" | 9-3/4" |     |     |
| SOM3393 | 26-3/4"      | 30-15/16" | 18-1/4"      | 25-1/4" | 15"          | 21-1/4" | 24" | 9-3/4" |     |     |
| SOM3396 | 26-3/4"      | 30-15/16" | 18-1/4"      | 25-1/4" | 15"          | 21-1/4" | 27" | 9-3/4" |     |     |