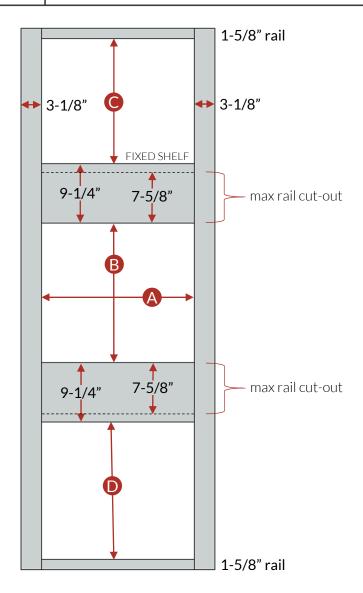

## Maximum and Minimum Cut-Out Dimensions

A loose shelf for oven support is supplied with this cabinet.

|         | Α       |           | В       |         | С       | D       |
|---------|---------|-----------|---------|---------|---------|---------|
|         | Cut-Out |           | Cut-Out |         |         |         |
| Cabinet | min.    | max.      | min.    | max.    |         |         |
| OVS2784 | 20-3/4" | 24-15/16" | 22-1/8" | 37-3/8" | 14-7/8" | 21-1/4" |
| OVS2787 | 20-3/4" | 24-15/16" | 22-1/8" | 37-3/8" | 17-1/4" | 21-1/4" |
| OVS2790 | 20-3/4" | 24-15/16" | 21-3/4" | 37"     | 21-1/4" | 21-1/4" |
| OVS2793 | 20-3/4" | 24-15/16" | 22-1/8" | 37-3/8" | 23-7/8" | 21-1/4" |
| OVS2796 | 20-3/4" | 24-15/16" | 22-1/8" | 37-3/8" | 26-7/8" | 21-1/4" |
|         | Cut-Out |           | Cut-Out |         |         |         |
|         | min.    | max.      | min.    | max.    |         |         |
| OVS3084 | 23-3/4" | 27-15/16" | 22-1/8" | 37-3/8" | 14-7/8" | 21-1/4" |
| OVS3087 | 23-3/4" | 27-15/16" | 22-1/8" | 37-3/8" | 17-7/8" | 21-1/4" |
| OVS3090 | 23-3/4" | 27-15/16" | 21-3/4" | 37"     | 21-1/4" | 21-1/4" |
| OVS3093 | 23-3/4" | 27-15/16" | 22-1/8" | 37-3/8" | 23-7/8" | 21-1/4" |
| OVS3096 | 23-3/4" | 27-15/16" | 22-1/8" | 37-3/8" | 26-7/8" | 21-1/4" |
|         | Cut-Out |           | Cut-Out |         |         |         |
|         | min.    | max.      | min.    | max.    |         |         |
| OVS3384 | 26-3/4" | 30-15/16" | 22-1/8" | 37-3/8" | 14-7/8" | 21-1/4" |
| OVS3387 | 26-3/4" | 30-15/16" | 22-1/8" | 37-3/8" | 17-7/8" | 21-1/4" |
| OVS3390 | 26-3/4" | 30-15/16" | 21-3/4" | 37"     | 21-1/4" | 21-1/4" |
| OVS3393 | 26-3/4" | 30-15/16" | 22-1/8" | 37-3/8" | 23-7/8" | 21-1/4" |
| OVS3396 | 26-3/4" | 30-15/16" | 22-1/8" | 37-3/8" | 26-7/8" | 21-1/4" |