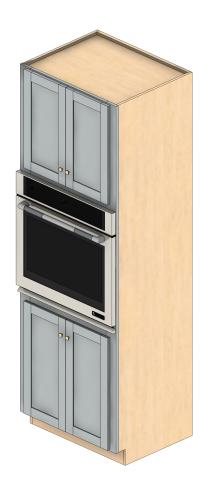

#### Single Oven Cabinet (OVS)

This cabinet is intended for a single oven unit, which allows the double doors below to remain intact. The vertical stiles on the face frame of this cabinet are wider in order to accommodate the oven cutout, so the doors have more of a face frame reveal on either side. This cabinet can be custom-ordered to have less reveal; consult with your Cabinets.com Designer.