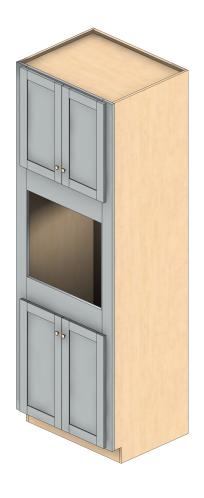

#### Single Oven Cabinet (OVS)

This cabinet is intended for a single oven unit, which allows the double doors below to remain intact. The vertical stiles on the face frame of this cabinet are wider in order to accommodate the oven cutout, so the doors have more of a face frame reveal on either side. This cabinet can be custom-ordered to have less reveal; consult with your Cabinets.com Designer.