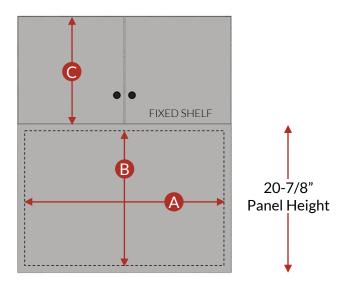

#### Maximum Cut-Out Dimensions

Cabinet
WA2730MWP
WA3030MWP
WA2736MWP
WA3036MWP
WA2742MWP
WA3042MWP

| Microwave Panel |         | Doors   |
|-----------------|---------|---------|
| Max Cut-Out     |         | Height  |
| Α               | В       | С       |
| 23"             | 18-7/8" | 8-7/8"  |
| 26"             | 18-7/8" | 8-7/8"  |
| 23"             | 18-7/8" | 14-7/8" |
| 26"             | 18-7/8" | 14-7/8" |
| 23"             | 18-7/8" | 20-7/8" |
| 26"             | 18-7/8" | 20-7/8" |