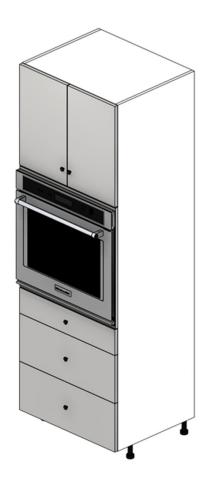

### Tall Single Oven Cabinet (31.5-BDB3)

This cabinet has a 31-1/2" high center panel and is intended for a single full-size built-in oven. Refer to the cutout chart to determine the maximum cutout sizes allowable. It is recommended that a Tall Microwave Cabinet be used for wall-mount microwaves, as the center panel is smaller and will have less wasted space; consult with your Cabinets.com Designer for more information.

### Maximum Cut-Out Dimensions

Additional material for oven support is not supplied with this cabinet.

|                        | Oven Panel<br>Max Cut-Out |         | Doors   |
|------------------------|---------------------------|---------|---------|
|                        |                           |         | Height  |
| 84" Tall Cabinet       | Α                         | В       | С       |
| TA2484-PNL-31.5-BDB3-P | 20"                       | 29-1/2" | 17-3/4" |
| TA2784-PNL-31.5-BDB3   | 23"                       | 29-1/2" | 17-3/4" |
| TA3084-PNL-31.5-BDB3   | 26"                       | 29-1/2" | 17-3/4" |
| TA3384-PNL-31.5-BDB3   | 29"                       | 29-1/2" | 17-3/4" |
| TA3684-PNL-31.5-BDB3   | 32"                       | 29-1/2" | 17-3/4" |
|                        |                           |         |         |
| 90" Tall Cabinet       | Α                         | В       | С       |
| TA2490-PNL-31.5-BDB3-P | 20"                       | 29-1/2" | 23-3/4" |
| TA2790-PNL-31.5-BDB3   | 23"                       | 29-1/2" | 23-3/4" |
| TA3090-PNL-31.5-BDB3   | 26"                       | 29-1/2" | 23-3/4" |
| TA3390-PNL-31.5-BDB3   | 29"                       | 29-1/2" | 23-3/4" |
| TA3690-PNL-31.5-BDB3   | 32"                       | 29-1/2" | 23-3/4" |
|                        |                           |         |         |
| 96" Tall Cabinet       | Α                         | В       | С       |
| TA2496-PNL-31.5-BDB3-P | 20"                       | 29-1/2" | 29-3/4" |
| TA2796-PNL-31.5-BDB3   | 23"                       | 29-1/2" | 29-3/4" |
| TA3096-PNL-31.5-BDB3   | 26"                       | 29-1/2" | 29-3/4" |
| TA3396-PNL-31.5-BDB3   | 29"                       | 29-1/2" | 29-3/4" |
| TA3696-PNL-31.5-BDB3   | 32"                       | 29-1/2" | 29-3/4" |