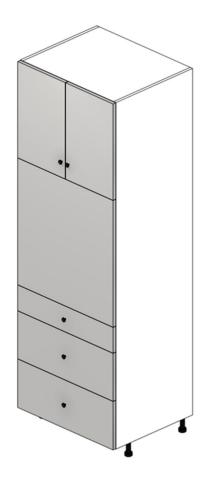

### Tall Single Oven Cabinet (31.5-BDB3)

This cabinet has a 31-1/2" high center panel and is intended for a single full-size built-in oven. Refer to the cutout chart to determine the maximum cutout sizes allowable. It is recommended that a Tall Microwave Cabinet be used for wall-mount microwaves, as the center panel is smaller and will have less wasted space; consult with your Cabinets.com Designer for more information.