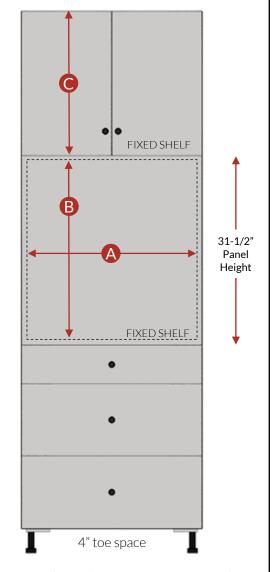

### Maximum Cut-Out Dimensions

Additional material for oven support is not supplied with this cabinet.

|                        | Oven Panel<br>Max Cut-Out |         | Doors   |
|------------------------|---------------------------|---------|---------|
|                        |                           |         | Height  |
| 84" Tall Cabinet       | Α                         | В       | С       |
| TA2484-PNL-31.5-BDB3-P | 20"                       | 29-1/2" | 17-3/4" |
| TA2784-PNL-31.5-BDB3   | 23"                       | 29-1/2" | 17-3/4" |
| TA3084-PNL-31.5-BDB3   | 26"                       | 29-1/2" | 17-3/4" |
| TA3384-PNL-31.5-BDB3   | 29"                       | 29-1/2" | 17-3/4" |
| TA3684-PNL-31.5-BDB3   | 32"                       | 29-1/2" | 17-3/4" |
|                        |                           |         |         |
| 90" Tall Cabinet       | Α                         | В       | С       |
| TA2490-PNL-31.5-BDB3-P | 20"                       | 29-1/2" | 23-3/4" |
| TA2790-PNL-31.5-BDB3   | 23"                       | 29-1/2" | 23-3/4" |
| TA3090-PNL-31.5-BDB3   | 26"                       | 29-1/2" | 23-3/4" |
| TA3390-PNL-31.5-BDB3   | 29"                       | 29-1/2" | 23-3/4" |
| TA3690-PNL-31.5-BDB3   | 32"                       | 29-1/2" | 23-3/4" |
|                        |                           |         |         |
| 96" Tall Cabinet       | Α                         | В       | С       |
| TA2496-PNL-31.5-BDB3-P | 20"                       | 29-1/2" | 29-3/4" |
| TA2796-PNL-31.5-BDB3   | 23"                       | 29-1/2" | 29-3/4" |
| TA3096-PNL-31.5-BDB3   | 26"                       | 29-1/2" | 29-3/4" |
| TA3396-PNL-31.5-BDB3   | 29"                       | 29-1/2" | 29-3/4" |
| TA3696-PNL-31.5-BDB3   | 32"                       | 29-1/2" | 29-3/4" |