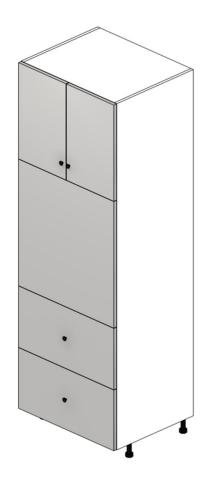

### Tall Single Oven Cabinet (31.5-BDB2)

This cabinet has a 31-1/2" high center panel and is intended for a single full-size built-in oven. Refer to the cutout chart to determine the maximum cutout sizes allowable. It is recommended that a Tall Microwave Cabinet be used for wall-mount microwaves, as the center panel is smaller and will have less wasted space; consult with your Cabinets.com Designer for more information.