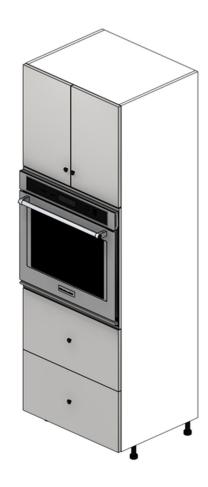

## Working With A Built-In Appliance Cabinet

All Cabinets.com European Frameless appliance cabinets are manufactured with a front panel that is intended to be modified on-site to fit specific appliances. This allows flexibility to fit a variety of appliance makes/models and gives the ability to get a custom fit. It is important to understand what appliance types work best and where additional on-site accommodations may be needed for specific appliances. Be sure to consult the appliance manufacturer's installation instructions for specifications on minimum and maximum cutout size requirements.

### Tall Single Oven Cabinet (31.5-BDB2)

This cabinet has a 31-1/2" high center panel and is intended for a single full-size built-in oven. Refer to the cutout chart to determine the maximum cutout sizes allowable. It is recommended that a Tall Microwave Cabinet be used for wall-mount microwaves, as the center panel is smaller and will have less wasted space; consult with your Cabinets.com Designer for more information.