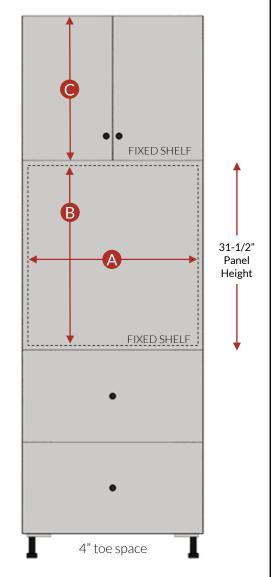

### Maximum Cut-Out Dimensions

Additional material for oven support is not supplied with this cabinet.

|                        | Oven Panel<br>Max Cut-Out |         | Doors   |
|------------------------|---------------------------|---------|---------|
|                        |                           |         | Height  |
| 84" Tall Cabinet       | Α                         | В       | С       |
| TA2484-PNL-31.5-BDB2-P | 20"                       | 29-1/2" | 17-3/4" |
| TA2784-PNL-31.5-BDB2   | 23"                       | 29-1/2" | 17-3/4" |
| TA3084-PNL-31.5-BDB2   | 26"                       | 29-1/2" | 17-3/4" |
| TA3384-PNL-31.5-BDB2   | 29"                       | 29-1/2" | 17-3/4" |
| TA3684-PNL-31.5-BDB2   | 32"                       | 29-1/2" | 17-3/4" |
|                        |                           |         |         |
| 90" Tall Cabinet       | Α                         | В       | С       |
| TA2490-PNL-31.5-BDB2-P | 20"                       | 29-1/2" | 23-3/4" |
| TA2790-PNL-31.5-BDB2   | 23"                       | 29-1/2" | 23-3/4" |
| TA3090-PNL-31.5-BDB2   | 26"                       | 29-1/2" | 23-3/4" |
| TA3390-PNL-31.5-BDB2   | 29"                       | 29-1/2" | 23-3/4" |
| TA3690-PNL-31.5-BDB2   | 32"                       | 29-1/2" | 23-3/4" |
|                        |                           |         |         |
| 96" Tall Cabinet       | Α                         | В       | С       |
| TA2496-PNL-31.5-BDB2-P | 20"                       | 29-1/2" | 29-3/4" |
| TA2796-PNL-31.5-BDB2   | 23"                       | 29-1/2" | 29-3/4" |
| TA3096-PNL-31.5-BDB2   | 26"                       | 29-1/2" | 29-3/4" |
| TA3396-PNL-31.5-BDB2   | 29"                       | 29-1/2" | 29-3/4" |
| TA3696-PNL-31.5-BDB2   | 32"                       | 29-1/2" | 29-3/4" |