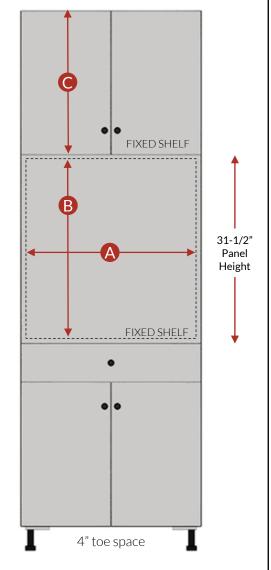

#### Maximum Cut-Out Dimensions

Additional material for oven support is not supplied with this cabinet.

|                     | Oven Panel<br>Max Cut-Out |         | Doors   |
|---------------------|---------------------------|---------|---------|
|                     |                           |         | Height  |
| 84" Tall Cabinet    | Α                         | В       | С       |
| TA2484-PNL-31.5-B-P | 20"                       | 29-1/2" | 17-3/4" |
| TA2784-PNL-31.5-B   | 23"                       | 29-1/2" | 17-3/4" |
| TA3084-PNL-31.5-B   | 26"                       | 29-1/2" | 17-3/4" |
| TA3384-PNL-31.5-B   | 29"                       | 29-1/2" | 17-3/4" |
| TA3684-PNL-31.5-B   | 32"                       | 29-1/2" | 17-3/4" |
|                     |                           |         |         |
| 90" Tall Cabinet    | Α                         | В       | С       |
| TA2490-PNL-31.5-B-P | 20"                       | 29-1/2" | 23-3/4" |
| TA2790-PNL-31.5-B   | 23"                       | 29-1/2" | 23-3/4" |
| TA3090-PNL-31.5-B   | 26"                       | 29-1/2" | 23-3/4" |
| TA3390-PNL-31.5-B   | 29"                       | 29-1/2" | 23-3/4" |
| TA3690-PNL-31.5-B   | 32"                       | 29-1/2" | 23-3/4" |
|                     |                           |         |         |
| 96" Tall Cabinet    | А                         | В       | С       |
| TA2496-PNL-31.5-B-P | 20"                       | 29-1/2" | 29-3/4" |
| TA2796-PNL-31.5-B   | 23"                       | 29-1/2" | 29-3/4" |
| TA3096-PNL-31.5-B   | 26"                       | 29-1/2" | 29-3/4" |
| TA3396-PNL-31.5-B   | 29"                       | 29-1/2" | 29-3/4" |
| TA3696-PNL-31.5-B   | 32"                       | 29-1/2" | 29-3/4" |