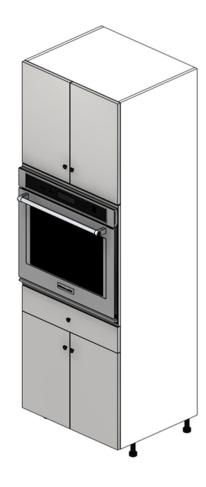

#### Tall Single Oven Cabinet (31.5-B)

This cabinet has a 31-1/2" high center panel and is intended for a single full-size built-in oven. Refer to the cutout chart to determine the maximum cutout sizes allowable. It is recommended that a Tall Microwave Cabinet be used for wall-mount microwaves, as the center panel is smaller and will have less wasted space; consult with your Cabinets.com Designer for more information.