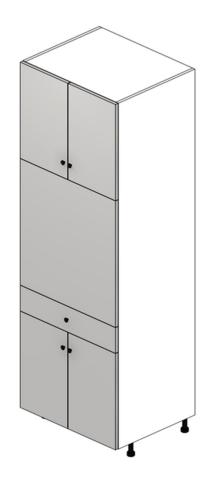

#### Tall Single Oven Cabinet (31.5-B)

This cabinet has a 31-1/2" high center panel and is intended for a single full-size built-in oven. Refer to the cutout chart to determine the maximum cutout sizes allowable. It is recommended that a Tall Microwave Cabinet be used for wall-mount microwaves, as the center panel is smaller and will have less wasted space; consult with your Cabinets.com Designer for more information.