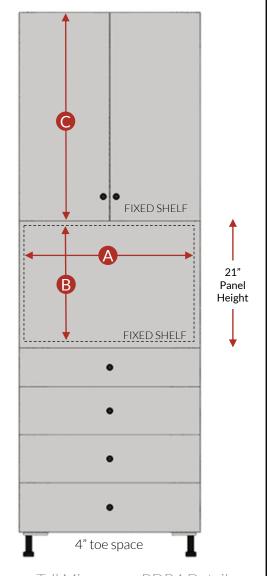

#### Maximum Cut-Out Dimensions

Additional material for microwave support is not supplied with this cabinet.

|                   | Oven Panel<br>Max Cut-Out |     | Doors   |
|-------------------|---------------------------|-----|---------|
|                   |                           |     | Height  |
| 84" Tall Cabinet  | А                         | В   | С       |
| TA2484-PNL-BDB4-P | 20"                       | 19" | 28-1/4" |
| TA2784-PNL-BDB4   | 23"                       | 19" | 28-1/4" |
| TA3084-PNL-BDB4   | 26"                       | 19" | 28-1/4" |
| TA3384-PNL-BDB4   | 29"                       | 19" | 28-1/4" |
| TA3684-PNL-BDB4   | 32"                       | 19" | 28-1/4" |
|                   |                           |     |         |
| 90" Tall Cabinet  | Α                         | В   | С       |
| TA2490-PNL-BDB4-P | 20"                       | 19" | 34-1/4" |
| TA2790-PNL-BDB4   | 23"                       | 19" | 34-1/4" |
| TA3090-PNL-BDB4   | 26"                       | 19" | 34-1/4" |
| TA3390-PNL-BDB4   | 29"                       | 19" | 34-1/4" |
| TA3690-PNL-BDB4   | 32"                       | 19" | 34-1/4" |
|                   |                           |     |         |
| 96" Tall Cabinet  | Α                         | В   | С       |
| TA2496-PNL-BDB4-P | 20"                       | 19" | 40-1/4" |
| TA2796-PNL-BDB4   | 23"                       | 19" | 40-1/4" |
| TA3096-PNL-BDB4   | 26"                       | 19" | 40-1/4" |
| TA3396-PNL-BDB4   | 29"                       | 19" | 40-1/4" |
| TA3696-PNL-BDB4   | 32"                       | 19" | 40-1/4" |