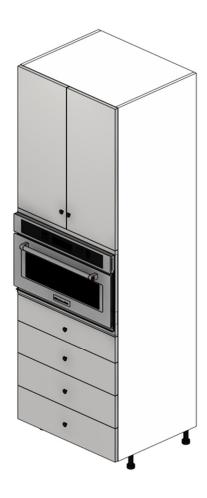

#### Tall Microwave Cabinet (BDB4)

This cabinet has a 21" high center panel and is intended for a wall-mount built-in microwave/trim kit. Refer to the cutout chart to determine the maximum cutout sizes allowable. It is recommended that a Tall Oven Cabinet be used for wall-mount ovens, as the center panel is taller and will more readily accommodate a full-size wall oven; consult with your Cabinets.com Designer for more information.

#### Maximum Cut-Out Dimensions

Additional material for microwave support is not supplied with this cabinet.

|                   | Oven Panel<br>Max Cut-Out |     | Doors   |
|-------------------|---------------------------|-----|---------|
|                   |                           |     | Height  |
| 84" Tall Cabinet  | А                         | В   | С       |
| TA2484-PNL-BDB4-P | 20"                       | 19" | 28-1/4" |
| TA2784-PNL-BDB4   | 23"                       | 19" | 28-1/4" |
| TA3084-PNL-BDB4   | 26"                       | 19" | 28-1/4" |
| TA3384-PNL-BDB4   | 29"                       | 19" | 28-1/4" |
| TA3684-PNL-BDB4   | 32"                       | 19" | 28-1/4" |
|                   |                           |     |         |
| 90" Tall Cabinet  | Α                         | В   | С       |
| TA2490-PNL-BDB4-P | 20"                       | 19" | 34-1/4" |
| TA2790-PNL-BDB4   | 23"                       | 19" | 34-1/4" |
| TA3090-PNL-BDB4   | 26"                       | 19" | 34-1/4" |
| TA3390-PNL-BDB4   | 29"                       | 19" | 34-1/4" |
| TA3690-PNL-BDB4   | 32"                       | 19" | 34-1/4" |
|                   |                           |     |         |
| 96" Tall Cabinet  | Α                         | В   | С       |
| TA2496-PNL-BDB4-P | 20"                       | 19" | 40-1/4" |
| TA2796-PNL-BDB4   | 23"                       | 19" | 40-1/4" |
| TA3096-PNL-BDB4   | 26"                       | 19" | 40-1/4" |
| TA3396-PNL-BDB4   | 29"                       | 19" | 40-1/4" |
| TA3696-PNL-BDB4   | 32"                       | 19" | 40-1/4" |