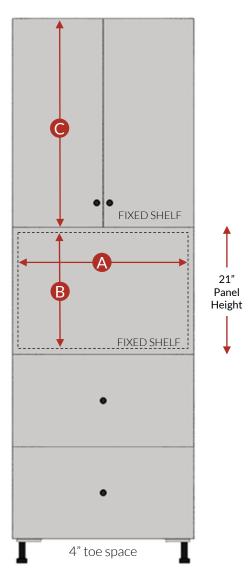

#### Maximum Cut-Out Dimensions

Additional material for microwave support is not supplied with this cabinet.

|                   | Oven Panel<br>Max Cut-Out |     | Doors   |
|-------------------|---------------------------|-----|---------|
|                   |                           |     | Height  |
| 84" Tall Cabinet  | А                         | В   | С       |
| TA2484-PNL-BDB2-P | 20"                       | 19" | 28-1/4" |
| TA2784-PNL-BDB2   | 23"                       | 19" | 28-1/4" |
| TA3084-PNL-BDB2   | 26"                       | 19" | 28-1/4" |
| TA3384-PNL-BDB2   | 29"                       | 19" | 28-1/4" |
| TA3684-PNL-BDB2   | 32"                       | 19" | 28-1/4" |
|                   |                           |     |         |
| 90" Tall Cabinet  | А                         | В   | С       |
| TA2490-PNL-BDB2-P | 20"                       | 19" | 34-1/4" |
| TA2790-PNL-BDB2   | 23"                       | 19" | 34-1/4" |
| TA3090-PNL-BDB2   | 26"                       | 19" | 34-1/4" |
| TA3390-PNL-BDB2   | 29"                       | 19" | 34-1/4" |
| TA3690-PNL-BDB2   | 32"                       | 19" | 34-1/4" |
|                   |                           |     |         |
| 96" Tall Cabinet  | А                         | В   | С       |
| TA2496-PNL-BDB2-P | 20"                       | 19" | 40-1/4" |
| TA2796-PNL-BDB2   | 23"                       | 19" | 40-1/4" |
| TA3096-PNL-BDB2   | 26"                       | 19" | 40-1/4" |
| TA3396-PNL-BDB2   | 29"                       | 19" | 40-1/4" |
| TA3696-PNL-BDB2   | 32"                       | 19" | 40-1/4" |