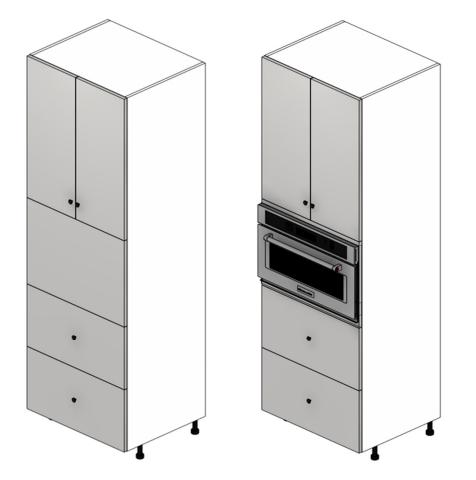

### Working With A Built-In Appliance Cabinet

All Cabinets.com European Frameless appliance cabinets are manufactured with a front panel that is intended to be modified on-site to fit specific appliances. This allows flexibility to fit a variety of appliance makes/models and gives the ability to get a custom fit. It is important to understand what appliance types work best and where additional on-site accommodations may be needed for specific appliances. Be sure to consult the appliance manufacturer's installation instructions for specifications on minimum and maximum cutout size requirements.

### Tall Microwave Cabinet (BDB2)

This cabinet has a 21" high center panel and is intended for a wall-mount built-in microwave/trim kit. Refer to the cutout chart to determine the maximum cutout sizes allowable. It is recommended that a Tall Oven Cabinet be used for wall-mount ovens, as the center panel is taller and will more readily accommodate a full-size wall oven; consult with your Cabinets.com Designer for more information.