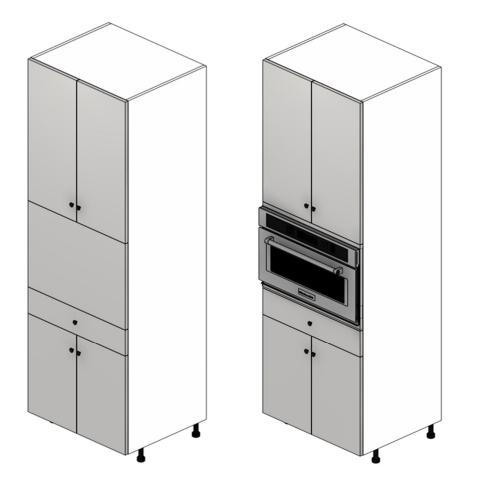

## TALL MICROWAVE B

EUROPEAN Frameless Cabinet Box Construction

### Working With A Built-In Appliance Cabinet

All Cabinets.com European Frameless appliance cabinets are manufactured with a front panel that is intended to be modified on-site to fit specific appliances. This allows flexibility to fit a variety of appliance makes/models and gives the ability to get a custom fit. It is important to understand what appliance types work best and where additional on-site accommodations may be needed for specific appliances. Be sure to consult the appliance manufacturer's installation instructions for specifications on minimum and maximum cutout size requirements.

#### Tall Microwave Cabinet (B)

This cabinet has a 21" high center panel and is intended for a wall-mount built-in microwave/trim kit. Refer to the cutout chart to determine the maximum cutout sizes allowable. It is recommended that a Tall Oven Cabinet be used for wall-mount ovens, as the center panel is taller and will more readily accommodate a full-size wall oven; consult with your Cabinets.com Designer for more information.