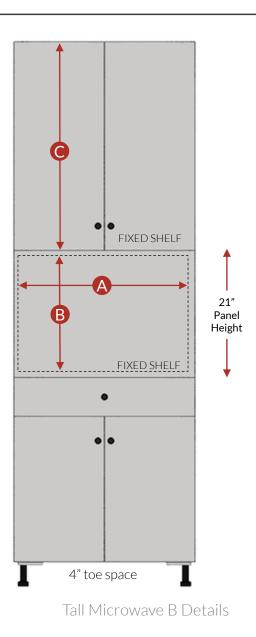

## TALL MICROWAVE B

#### Maximum Cut-Out Dimensions

Additional material for microwave support is not supplied with this cabinet.

|                  | Oven Panel  |     | Doors   |
|------------------|-------------|-----|---------|
|                  | Max Cut-Out |     | Height  |
| 84" Tall Cabinet | А           | В   | С       |
| TA2484-PNL-B-P   | 20"         | 19" | 28-1/4" |
| TA2784-PNL-B     | 23"         | 19" | 28-1/4" |
| TA3084-PNL-B     | 26"         | 19" | 28-1/4" |
| TA3384-PNL-B     | 29"         | 19" | 28-1/4" |
| TA3684-PNL-B     | 32"         | 19" | 28-1/4" |
|                  |             |     |         |
| 90" Tall Cabinet | А           | В   | С       |
| TA2490-PNL-B-P   | 20"         | 19" | 34-1/4" |
| TA2790-PNL-B     | 23"         | 19" | 34-1/4" |
| TA3090-PNL-B     | 26"         | 19" | 34-1/4" |
| TA3390-PNL-B     | 29"         | 19" | 34-1/4" |
| TA3690-PNL-B     | 32"         | 19" | 34-1/4" |
|                  |             |     |         |
| 96" Tall Cabinet | А           | В   | С       |
| TA2496-PNL-B-P   | 20"         | 19" | 40-1/4" |
| TA2796-PNL-B     | 23"         | 19" | 40-1/4" |
| TA3096-PNL-B     | 26"         | 19" | 40-1/4" |
| TA3396-PNL-B     | 29"         | 19" | 40-1/4" |
| TA3696-PNL-B     | 32"         | 19" | 40-1/4" |