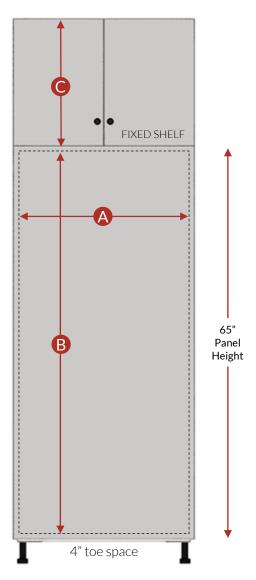

#### Maximum Cut-Out Dimensions

One loose shelf and additional material for appliance support is supplied with this cabinet.

|                  | Oven Panel<br>Max Cut-Out |     | Doors<br>Height |
|------------------|---------------------------|-----|-----------------|
|                  |                           |     |                 |
| 84" Tall Cabinet | А                         | В   | С               |
| TA2784-PNL-STAP  | 23"                       | 63" | 14-3/4"         |
| TA3084-PNL-STAP  | 26"                       | 63" | 14-3/4"         |
| TA3384-PNL-STAP  | 29"                       | 63" | 14-3/4"         |
| TA3684-PNL-STAP  | 32"                       | 63" | 14-3/4"         |
|                  |                           |     |                 |
| 90" Tall Cabinet | А                         | В   | С               |
| TA2790-PNL-STAP  | 23"                       | 63" | 20-3/4"         |
| TA3090-PNL-STAP  | 26"                       | 63" | 20-3/4"         |
| TA3390-PNL-STAP  | 29"                       | 63" | 20-3/4"         |
| TA3690-PNL-STAP  | 32"                       | 63" | 20-3/4"         |
|                  |                           |     |                 |
| 96" Tall Cabinet | A                         | В   | C               |
| TA2796-PNL-STAP  | 23"                       | 63" | 26-3/4"         |
| TA3096-PNL-STAP  | 26"                       | 63" | 26-3/4"         |
| TA3396-PNL-STAP  | 29"                       | 63" | 26-3/4"         |
| TA3696-PNL-STAP  | 32"                       | 63" | 26-3/4"         |