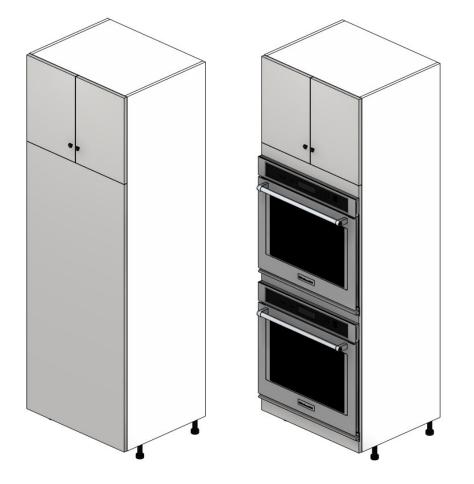

### Tall Double Oven Cabinet (STAP)

This cabinet has a 65" high center panel and is intended for a wall-mount built-in appliance combination. Refer to the cutout chart to determine the maximum cutout sizes allowable. It is recommended that a Double Oven Cabinet with a drawer be used for a wall-mount oven combined with a wall-mount microwave, as the center panel is shorter and will result in less wasted space; consult with your Cabinets.com Designer for more information.