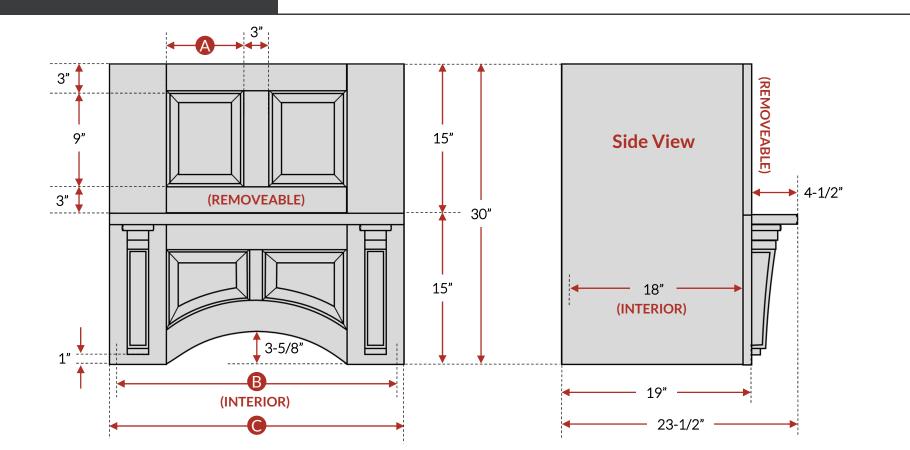

|              | DFMH3030 | DFMH3630 | DFMH4230 | DFMH4830 |
|--------------|----------|----------|----------|----------|
| Α            | 7-1/2"   | 10-1/2"  | 13-1/2"  | 16-1/2"  |
| B (INTERIOR) | 29"      | 35"      | 41"      | 47"      |
| С            | 30"      | 36"      | 42"      | 48"      |

## Notes on Installation

Overall dimensions of hood assembly cannot be modified. Upper panel section of hood is removeable for interior access. Interior blower unit not included; follow appliance manufacturer instructions for installation of electrical components and venting assemblies.